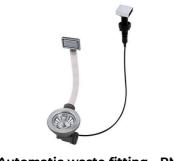

# **EQUIPMENT**

1 x Automatic waste fitting 8407 113 1x Knife holder element

# **EQUIPMENT**

Automatic waste fitting - PM 8407 113