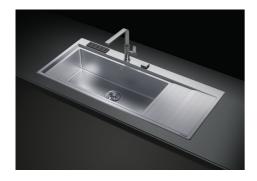

# **Sink Stripe**

Bowl on the left Kitchen Sinks Code: 4504 052

### **GALLERY**