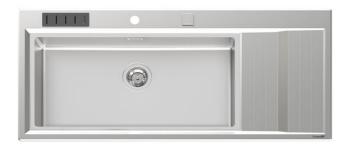

# **Sink Stripe**

Bowl on the left Kitchen Sinks Code: 4504 052

### **DETAILS**

| Edge/Installation Type | Flat Edge                                                       |
|------------------------|-----------------------------------------------------------------|
| Finish                 | Foster brushed                                                  |
| Material               | AISI 304 stainless steel                                        |
| Texture                | Foster brushed                                                  |
| Base                   | 80-90 cm                                                        |
| Dimensions             | 1173x513 mm                                                     |
| Standard fittings      | Fixing hooks, gasket, drain, overflow and siphon, boxed packing |
| Mixer holes            | 2 standard holes                                                |
| Built-in hole          | 1140 x 480 mm                                                   |
|                        |                                                                 |

| Drainer         | Yes                             |
|-----------------|---------------------------------|
| Width           | 117 cm                          |
| Bowl dimension  | 750x350mm                       |
| Number of bowls | 1 bowl                          |
| Waste fitting   | Drain with automatic PM control |

### **FEATURES**

| Basket 3,5" waste fitting | The drain is equipped with a large 3.5" drain, with the practical basket cap that prevents the discharge of solid parts.                                                                                    |
|---------------------------|-------------------------------------------------------------------------------------------------------------------------------------------------------------------------------------------------------------|
| Deep bowls                | This bowls reach an important depth, over 20 cm, thanks to the advanced production technology, that can be offer great capiency and practicity in all the washing operations.                               |
| High thickness            | 1mm thick steel. A significant thickness, which guarantees the maximum sturdiness and durability.                                                                                                           |
| Perimetral overflow       | The overflow is always a security on the Foster sinks that prevents the overflow of water in case of oversights. The perimeter drain solution improves aesthetics thanks to its square and essential shape. |
| Small radius              | Bowls with squared shapes with a modern design and an increased capacity, for a minimal aesthetics connected with an extreme practicity.                                                                    |