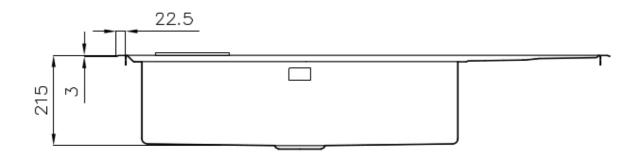

### **DETAILS**

| Edge/Installation Type | Flat Edge                                                       |
|------------------------|-----------------------------------------------------------------|
| Finish                 | Foster brushed                                                  |
| Material               | AISI 304 stainless steel                                        |
| Texture                | Foster brushed                                                  |
| Base                   | 80-90 cm                                                        |
| Dimensions             | 1173x513 mm                                                     |
| Standard fittings      | Fixing hooks, gasket, drain, overflow and siphon, boxed packing |
| Mixer holes            | 2 standard holes                                                |
| Built-in hole          | 1140 x 480 mm                                                   |
|                        |                                                                 |

## **TECHNICAL DATA**