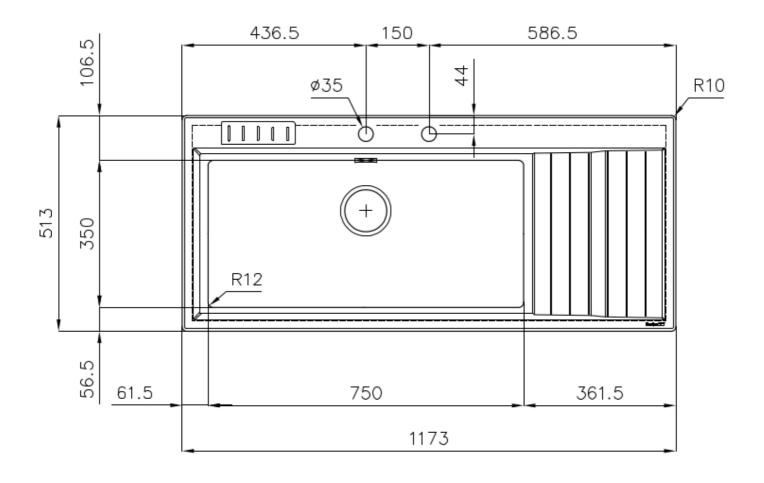

### **DETAILS**

| Edge/Installation Type | Flat Edge                                                       |
|------------------------|-----------------------------------------------------------------|
| Finish                 | Foster brushed                                                  |
| Material               | AISI 304 stainless steel                                        |
| Texture                | Foster brushed                                                  |
| Base                   | 80-90 cm                                                        |
| Dimensions             | 1173x513 mm                                                     |
| Standard fittings      | Fixing hooks, gasket, drain, overflow and siphon, boxed packing |
| Mixer holes            | 2 standard holes                                                |
| Built-in hole          | 1140 x 480 mm                                                   |
|                        |                                                                 |

| Drainer         | Yes                             |
|-----------------|---------------------------------|
| Width           | 117 cm                          |
| Bowl dimension  | 750x350mm                       |
| Number of bowls | 1 bowl                          |
| Waste fitting   | Drain with automatic PM control |

## **TECHNICAL DATA**