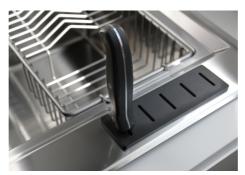

# **EQUIPMENT**

1 x Automatic waste fitting 8407 113 1x Knife holder element

### **OPTIONAL ACCESSORIES**

Iroko-wood chopping board 8643 117

Stainless steel plate rack 8100 305

Black grid 8100 618